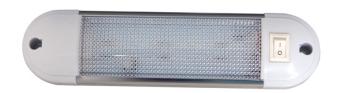

### **Technical Information Sheet**

Part No. 0-668-32

LED Interior Lamp. 10-30V. 18 White LED's. 210Lumens. Polycarbonate housing with aluminium base. EMC Approved.

#### **Additional Information:**

Red wire +ve switched supply Black wire -ve ground