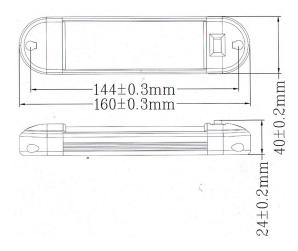

## **Technical Drawing** (not to scale)

Protection N/A Weight 0.072KG

Dimensions 160 x 40 x 24mm

Compliance EMC

The information contained in this document is correct to the best of our knowledge at the time of printing. However, specifications may change at any time without notice.